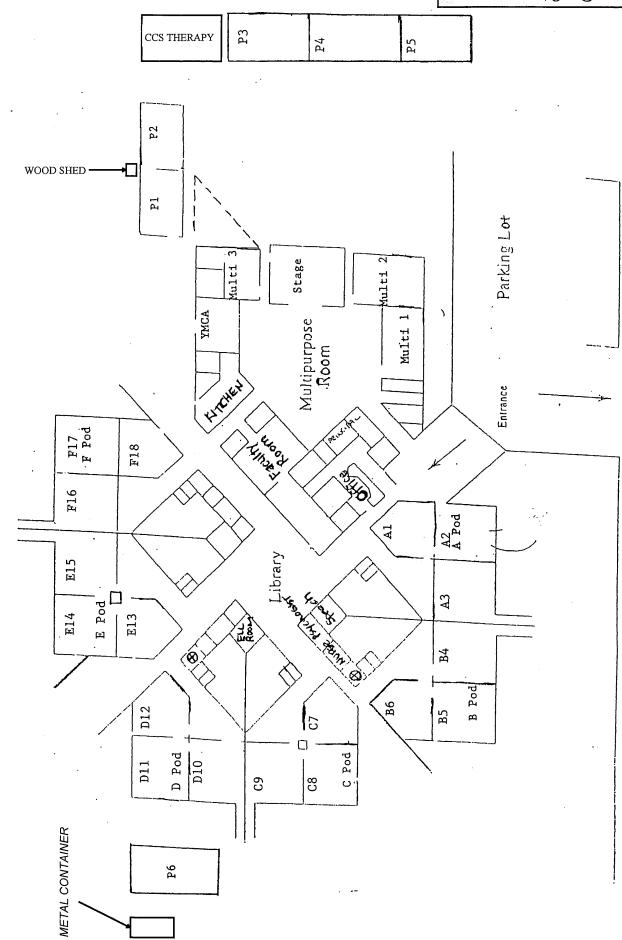

# LIST OF BUILDINGS AT

# **MAJESTIC WAY ELEMENTARY SCHOOL**

| BUILDING NAME BUILDING USED (#FLOORS | As<br>Construction                                                                        | BUILDING AREA (APPROXIMATE) |
|--------------------------------------|-------------------------------------------------------------------------------------------|-----------------------------|
| CLASSROOMS P                         | I-P2 PORTABLE BUILDING                                                                    |                             |
| Classrooms<br>( 1 )                  | Wood and Metal Portables                                                                  | 1,920 SF                    |
| CLASSROOMS P                         | 3-P5 PORTABLE BUILDING                                                                    |                             |
| Classrooms ( 1 )                     | Wood & Metal                                                                              | 2,880 SF                    |
| CLASSROOMS P                         | PORTABLE BUILDING                                                                         |                             |
| Classroom<br>( 1 )                   | Wood and Metal Portable                                                                   | 960 SF                      |
| MAIN BUILDING                        |                                                                                           |                             |
|                                      | rpose Room, Classrooms, Library, Boiler Room, Restrooms<br>Wood, Metal, Plaster, Concrete | 33,000 SF                   |
| MAJESTIC PORT                        | ABLE BUILDING (CSS THERAPY)                                                               |                             |
| Classroom ( 1 )                      | Wood and Metal                                                                            | 960 SF                      |
| METAL STORAGI                        | CONTAINER                                                                                 |                             |
| Storage ( 1 )                        | Metal                                                                                     | 240 SF                      |
| WOOD STORAGE                         | SHED                                                                                      |                             |
| Storage ( 1 )                        | Wood                                                                                      | 60 SF                       |
| Total Number Of                      | Buildings: 7 (Approximate) Total Sq Ft. :                                                 | 40,020                      |
|                                      | End Of Report, Total Of 1 Pages                                                           |                             |