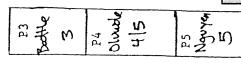

# LIST OF BUILDINGS AT

# **MAJESTIC WAY ELEMENTARY SCHOOL**

| BUILDING NAME BUILDING USED (#FLOORS | As<br>Construction                                                                        | BUILDING AREA (APPROXIMATE) |
|--------------------------------------|-------------------------------------------------------------------------------------------|-----------------------------|
| CLASSROOMS P                         | I-P2 PORTABLE BUILDING                                                                    |                             |
| Classrooms<br>( 1 )                  | Wood and Metal Portables                                                                  | 1,920 SF                    |
| CLASSROOMS P                         | 3-P5 PORTABLE BUILDING                                                                    |                             |
| Classrooms ( 1 )                     | Wood & Metal                                                                              | 2,880 SF                    |
| CLASSROOMS P                         | PORTABLE BUILDING                                                                         |                             |
| Classroom<br>( 1 )                   | Wood and Metal Portable                                                                   | 960 SF                      |
| MAIN BUILDING                        |                                                                                           |                             |
|                                      | rpose Room, Classrooms, Library, Boiler Room, Restrooms<br>Wood, Metal, Plaster, Concrete | 33,000 SF                   |
| MAJESTIC PORT                        | ABLE BUILDING (CSS THERAPY)                                                               |                             |
| Classroom ( 1 )                      | Wood and Metal                                                                            | 960 SF                      |
| METAL STORAGI                        | CONTAINER                                                                                 |                             |
| Storage ( 1 )                        | Metal                                                                                     | 240 SF                      |
| WOOD STORAGE                         | SHED                                                                                      |                             |
| Storage ( 1 )                        | Wood                                                                                      | 60 SF                       |
| Total Number Of                      | Buildings: 7 (Approximate) Total Sq Ft. :                                                 | 40,020                      |
|                                      | End Of Report, Total Of 1 Pages                                                           |                             |