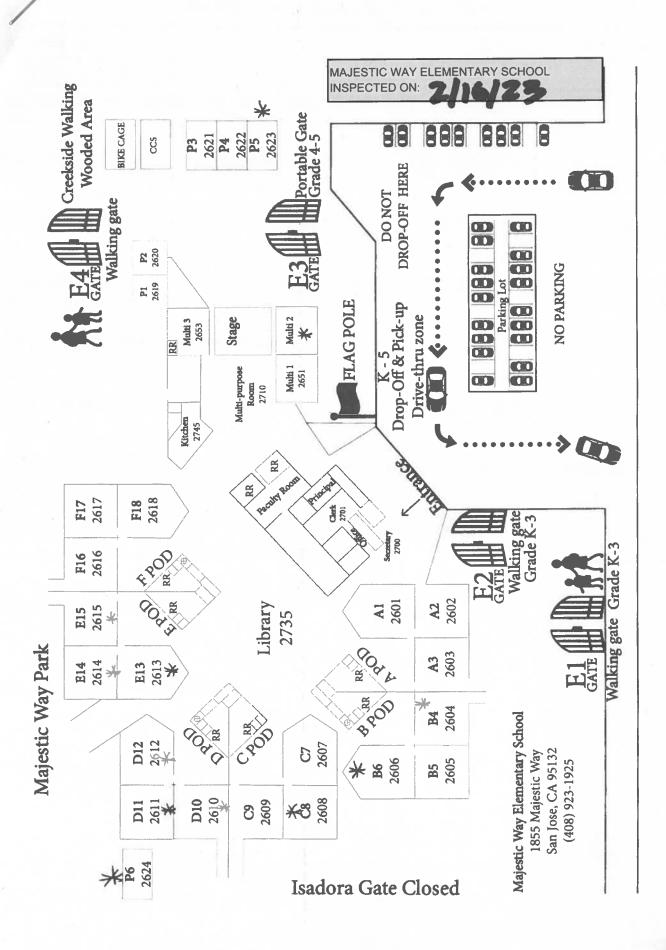

# SIX-MONTH SURVEILLANCE AHERA REPORT

MAJESTIC WAY ELEMENTARY SCHOOL 1855 MAJESTIC WAY SAN JOSE, CA 95132

PREPARED FOR:

BERRYESSA UNION ELEMENTARY SCHOOL DISTRICT
1376 PIEDMONT ROAD
SAN JOSE, CA 95132

INSPECTED ON: FEBRUARY 16, 2023

# BERRYESSA UNION ELEMENTARY SCHOOL DISTRICT MAJESTIC WAY ELEMENTARY SCHOOL

**INSPECTED ON: FEBRUARY 16, 2023** 

**INSPECTED BY:** 

**L**eland Kafeyan

Cal/OSHA Certified Site Surveillance Technician Certification Number 06-4110