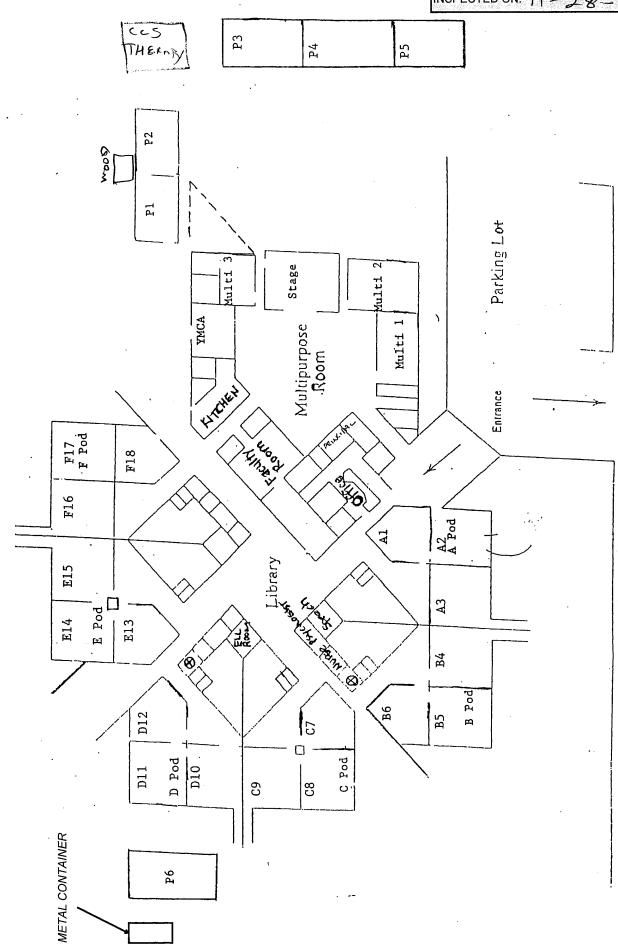

# LIST OF BUILDINGS AT

# **MAJESTIC WAY ELEMENTARY SCHOOL**

| BUILDING NAME BUILDING USED (#FLOORS | As<br>Construction                                                                        | BUILDING AREA (APPROXIMATE) |
|--------------------------------------|-------------------------------------------------------------------------------------------|-----------------------------|
| CLASSROOMS P                         | I-P2 PORTABLE BUILDING                                                                    |                             |
| Classrooms<br>( 1 )                  | Wood and Metal Portables                                                                  | 1,920 SF                    |
| CLASSROOMS P                         | 3-P5 PORTABLE BUILDING                                                                    |                             |
| Classrooms ( 1 )                     | Wood & Metal                                                                              | 2,880 SF                    |
| CLASSROOMS P                         | PORTABLE BUILDING                                                                         |                             |
| Classroom<br>( 1 )                   | Wood and Metal Portable                                                                   | 960 SF                      |
| MAIN BUILDING                        |                                                                                           |                             |
|                                      | rpose Room, Classrooms, Library, Boiler Room, Restrooms<br>Wood, Metal, Plaster, Concrete | 33,000 SF                   |
| MAJESTIC PORT                        | ABLE BUILDING (CSS THERAPY)                                                               |                             |
| Classroom ( 1 )                      | Wood and Metal                                                                            | 960 SF                      |
| METAL STORAGI                        | CONTAINER                                                                                 |                             |
| Storage ( 1 )                        | Metal                                                                                     | 240 SF                      |
| WOOD STORAGE                         | SHED                                                                                      |                             |
| Storage ( 1 )                        | Wood                                                                                      | 60 SF                       |
| Total Number Of                      | Buildings: 7 (Approximate) Total Sq Ft. :                                                 | 40,020                      |
|                                      | End Of Report, Total Of 1 Pages                                                           |                             |