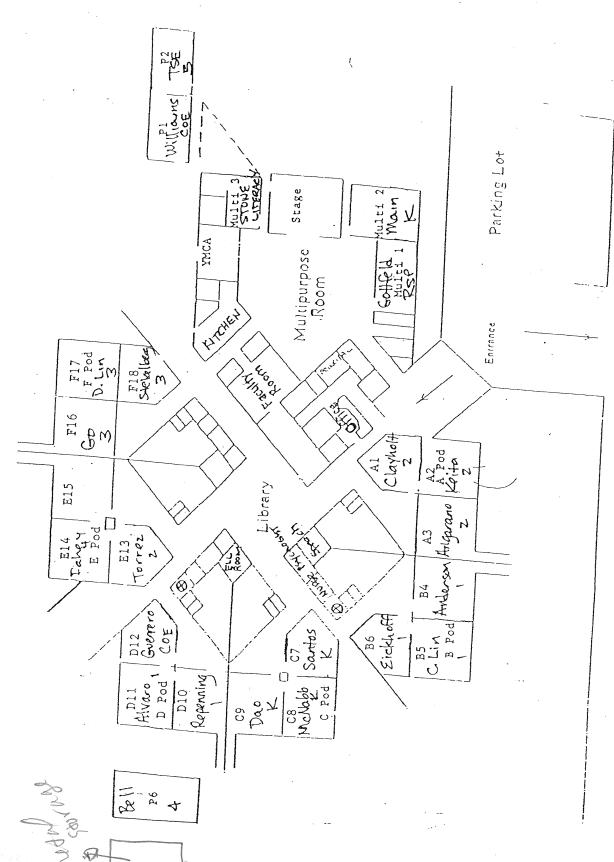

# LIST OF BUILDINGS AT

# **MAJESTIC WAY ELEMENTARY SCHOOL**

| BUILDING NAME BUILDING USED (#FLOORS | As<br>Construction                                                                        | BUILDING AREA (APPROXIMATE) |
|--------------------------------------|-------------------------------------------------------------------------------------------|-----------------------------|
| CLASSROOMS P                         | I-P2 PORTABLE BUILDING                                                                    |                             |
| Classrooms<br>( 1 )                  | Wood and Metal Portables                                                                  | 1,920 SF                    |
| CLASSROOMS P                         | 3-P5 PORTABLE BUILDING                                                                    |                             |
| Classrooms ( 1 )                     | Wood & Metal                                                                              | 2,880 SF                    |
| CLASSROOMS P                         | PORTABLE BUILDING                                                                         |                             |
| Classroom<br>( 1 )                   | Wood and Metal Portable                                                                   | 960 SF                      |
| MAIN BUILDING                        |                                                                                           |                             |
|                                      | rpose Room, Classrooms, Library, Boiler Room, Restrooms<br>Wood, Metal, Plaster, Concrete | 33,000 SF                   |
| MAJESTIC PORT                        | ABLE BUILDING (CSS THERAPY)                                                               |                             |
| Classroom ( 1 )                      | Wood and Metal                                                                            | 960 SF                      |
| METAL STORAGI                        | CONTAINER                                                                                 |                             |
| Storage ( 1 )                        | Metal                                                                                     | 240 SF                      |
| WOOD STORAGE                         | SHED                                                                                      |                             |
| Storage ( 1 )                        | Wood                                                                                      | 60 SF                       |
| Total Number Of                      | Buildings: 7 (Approximate) Total Sq Ft. :                                                 | 40,020                      |
|                                      | End Of Report, Total Of 1 Pages                                                           |                             |