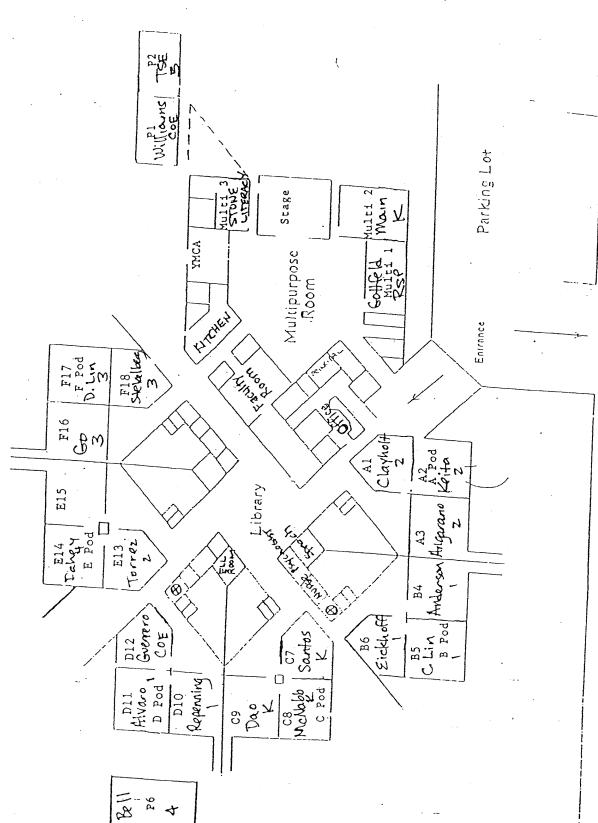

# LIST OF BUILDINGS AT

# **MAJESTIC WAY ELEMENTARY SCHOOL**

| BUILDING NAME BUILDING USED (#FLOORS | As<br>Construction                                                                        | BUILDING AREA (APPROXIMATE) |
|--------------------------------------|-------------------------------------------------------------------------------------------|-----------------------------|
| CLASSROOMS P                         | I-P2 PORTABLE BUILDING                                                                    |                             |
| Classrooms<br>( 1 )                  | Wood and Metal Portables                                                                  | 1,920 SF                    |
| CLASSROOMS P                         | 3-P5 PORTABLE BUILDING                                                                    |                             |
| Classrooms ( 1 )                     | Wood & Metal                                                                              | 2,880 SF                    |
| CLASSROOMS P                         | PORTABLE BUILDING                                                                         |                             |
| Classroom<br>( 1 )                   | Wood and Metal Portable                                                                   | 960 SF                      |
| MAIN BUILDING                        |                                                                                           |                             |
|                                      | rpose Room, Classrooms, Library, Boiler Room, Restrooms<br>Wood, Metal, Plaster, Concrete | 33,000 SF                   |
| MAJESTIC PORT                        | ABLE BUILDING (CSS THERAPY)                                                               |                             |
| Classroom ( 1 )                      | Wood and Metal                                                                            | 960 SF                      |
| METAL STORAGI                        | CONTAINER                                                                                 |                             |
| Storage ( 1 )                        | Metal                                                                                     | 240 SF                      |
| WOOD STORAGE                         | SHED                                                                                      |                             |
| Storage ( 1 )                        | Wood                                                                                      | 60 SF                       |
| Total Number Of                      | Buildings: 7 (Approximate) Total Sq Ft. :                                                 | 40,020                      |
|                                      | End Of Report, Total Of 1 Pages                                                           |                             |