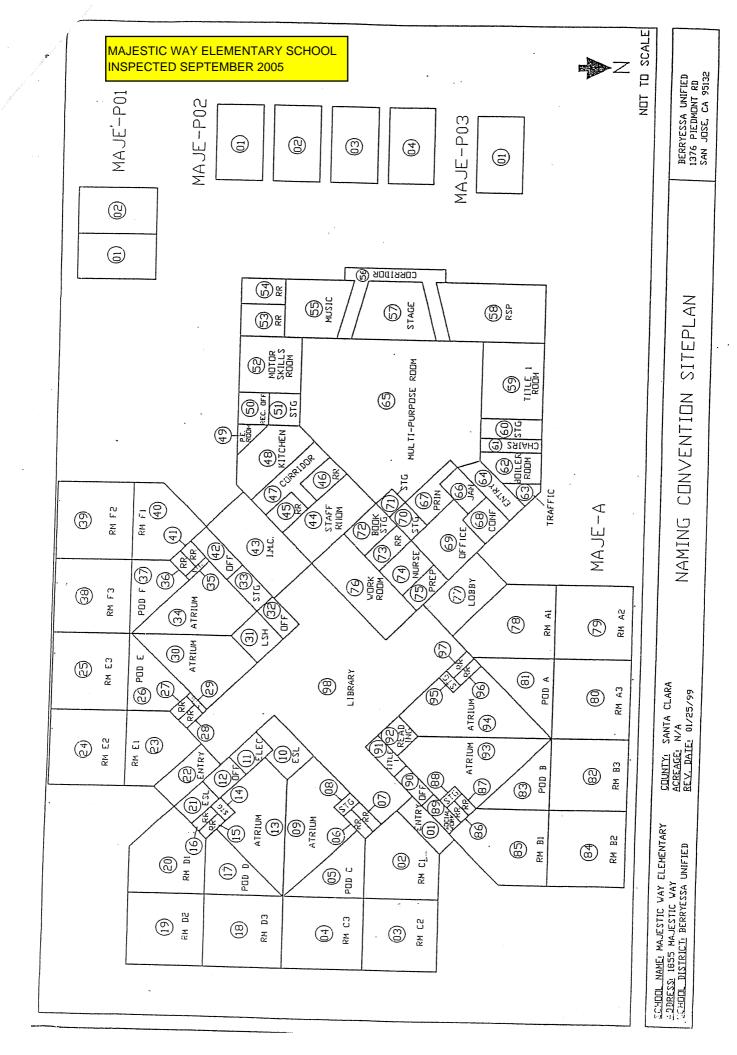

# LIST OF BUILDINGS AT

# **MAJESTIC WAY ELEMENTARY SCHOOL**

| BUILDING NAME BUILDING USED (#FLOORS | As<br>Construction                                                                        | BUILDING AREA (APPROXIMATE) |
|--------------------------------------|-------------------------------------------------------------------------------------------|-----------------------------|
| CLASSROOMS P                         | I-P2 PORTABLE BUILDING                                                                    |                             |
| Classrooms<br>( 1 )                  | Wood and Metal Portables                                                                  | 1,920 SF                    |
| CLASSROOMS P                         | 3-P5 PORTABLE BUILDING                                                                    |                             |
| Classrooms ( 1 )                     | Wood & Metal                                                                              | 2,880 SF                    |
| CLASSROOMS P                         | PORTABLE BUILDING                                                                         |                             |
| Classroom<br>( 1 )                   | Wood and Metal Portable                                                                   | 960 SF                      |
| MAIN BUILDING                        |                                                                                           |                             |
|                                      | rpose Room, Classrooms, Library, Boiler Room, Restrooms<br>Wood, Metal, Plaster, Concrete | 33,000 SF                   |
| MAJESTIC PORT                        | ABLE BUILDING (CSS THERAPY)                                                               |                             |
| Classroom ( 1 )                      | Wood and Metal                                                                            | 960 SF                      |
| METAL STORAGI                        | CONTAINER                                                                                 |                             |
| Storage ( 1 )                        | Metal                                                                                     | 240 SF                      |
| WOOD STORAGE                         | SHED                                                                                      |                             |
| Storage ( 1 )                        | Wood                                                                                      | 60 SF                       |
| Total Number Of                      | Buildings: 7 (Approximate) Total Sq Ft. :                                                 | 40,020                      |
|                                      | End Of Report, Total Of 1 Pages                                                           |                             |