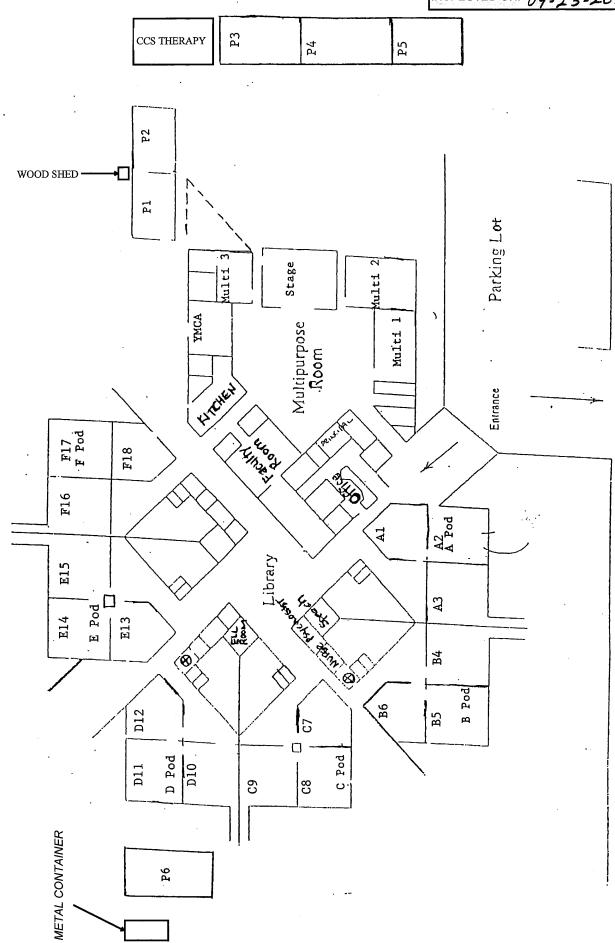

# LIST OF BUILDINGS AT

# **MAJESTIC WAY ELEMENTARY SCHOOL**

| BUILDING NAME BUILDING USED (#FLOORS | As<br>Construction                                                                        | BUILDING AREA (APPROXIMATE) |
|--------------------------------------|-------------------------------------------------------------------------------------------|-----------------------------|
| CLASSROOMS P                         | I-P2 PORTABLE BUILDING                                                                    |                             |
| Classrooms<br>( 1 )                  | Wood and Metal Portables                                                                  | 1,920 SF                    |
| CLASSROOMS P                         | 3-P5 PORTABLE BUILDING                                                                    |                             |
| Classrooms ( 1 )                     | Wood & Metal                                                                              | 2,880 SF                    |
| CLASSROOMS P                         | PORTABLE BUILDING                                                                         |                             |
| Classroom<br>( 1 )                   | Wood and Metal Portable                                                                   | 960 SF                      |
| MAIN BUILDING                        |                                                                                           |                             |
|                                      | rpose Room, Classrooms, Library, Boiler Room, Restrooms<br>Wood, Metal, Plaster, Concrete | 33,000 SF                   |
| MAJESTIC PORT                        | ABLE BUILDING (CSS THERAPY)                                                               |                             |
| Classroom ( 1 )                      | Wood and Metal                                                                            | 960 SF                      |
| METAL STORAGI                        | CONTAINER                                                                                 |                             |
| Storage ( 1 )                        | Metal                                                                                     | 240 SF                      |
| WOOD STORAGE                         | SHED                                                                                      |                             |
| Storage ( 1 )                        | Wood                                                                                      | 60 SF                       |
| Total Number Of                      | Buildings: 7 (Approximate) Total Sq Ft. :                                                 | 40,020                      |
|                                      | End Of Report, Total Of 1 Pages                                                           |                             |