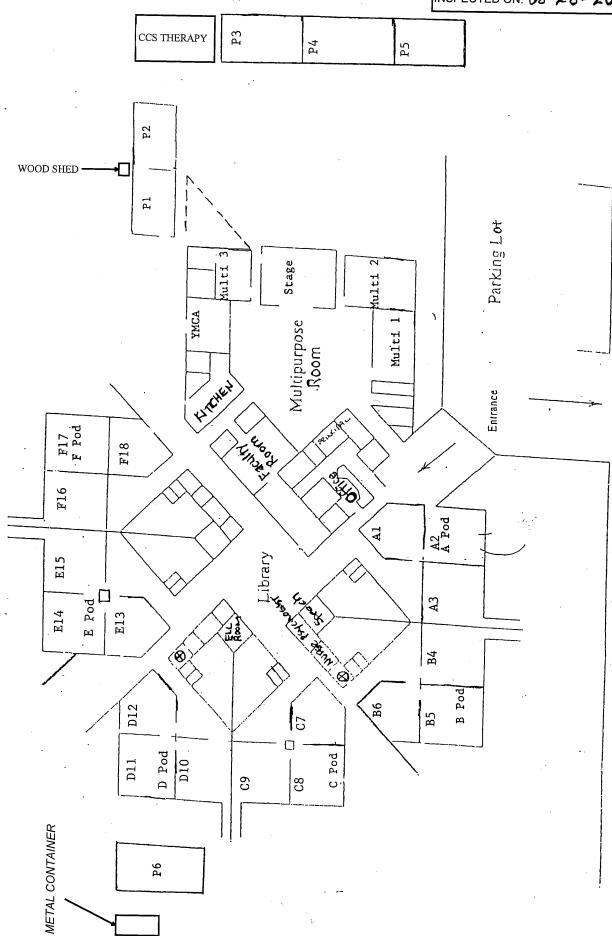

# LIST OF BUILDINGS AT

# **MAJESTIC WAY ELEMENTARY SCHOOL**

| BUILDING NAME BUILDING USED (#FLOORS | As<br>Construction                                                                        | BUILDING AREA (APPROXIMATE) |
|--------------------------------------|-------------------------------------------------------------------------------------------|-----------------------------|
| CLASSROOMS P                         | I-P2 PORTABLE BUILDING                                                                    |                             |
| Classrooms<br>( 1 )                  | Wood and Metal Portables                                                                  | 1,920 SF                    |
| CLASSROOMS P                         | 3-P5 PORTABLE BUILDING                                                                    |                             |
| Classrooms ( 1 )                     | Wood & Metal                                                                              | 2,880 SF                    |
| CLASSROOMS P                         | PORTABLE BUILDING                                                                         |                             |
| Classroom<br>( 1 )                   | Wood and Metal Portable                                                                   | 960 SF                      |
| MAIN BUILDING                        |                                                                                           |                             |
|                                      | rpose Room, Classrooms, Library, Boiler Room, Restrooms<br>Wood, Metal, Plaster, Concrete | 33,000 SF                   |
| MAJESTIC PORT                        | ABLE BUILDING (CSS THERAPY)                                                               |                             |
| Classroom ( 1 )                      | Wood and Metal                                                                            | 960 SF                      |
| METAL STORAGI                        | CONTAINER                                                                                 |                             |
| Storage ( 1 )                        | Metal                                                                                     | 240 SF                      |
| WOOD STORAGE                         | SHED                                                                                      |                             |
| Storage ( 1 )                        | Wood                                                                                      | 60 SF                       |
| Total Number Of                      | Buildings: 7 (Approximate) Total Sq Ft. :                                                 | 40,020                      |
|                                      | End Of Report, Total Of 1 Pages                                                           |                             |