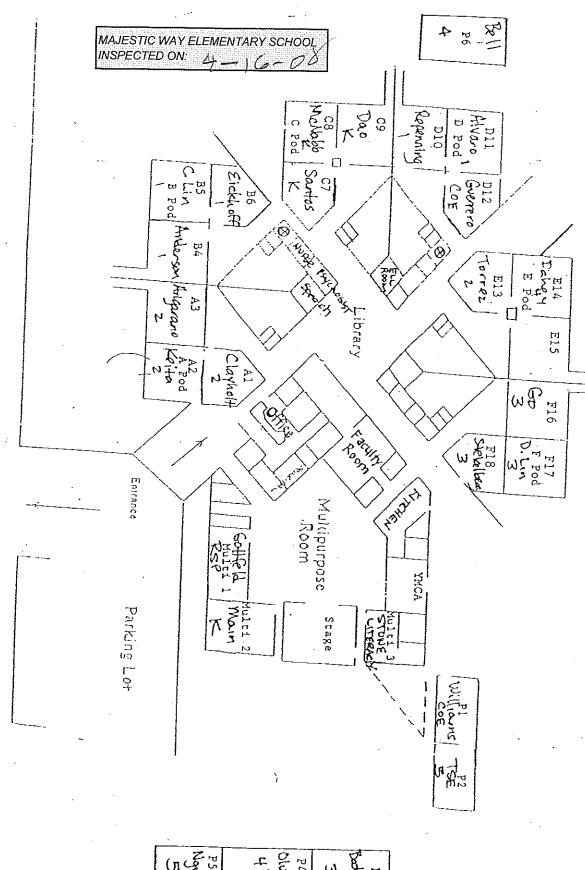

# **MAJESTIC WAY ELEMENTARY SCHOOL**

| BUILDING NAME BUILDING USED (#FLOORS | As<br>Construction                                                                        | BUILDING AREA (APPROXIMATE) |
|--------------------------------------|-------------------------------------------------------------------------------------------|-----------------------------|
| CLASSROOMS P                         | I-P2 PORTABLE BUILDING                                                                    |                             |
| Classrooms<br>( 1 )                  | Wood and Metal Portables                                                                  | 1,920 SF                    |
| CLASSROOMS P                         | 3-P5 PORTABLE BUILDING                                                                    |                             |
| Classrooms ( 1 )                     | Wood & Metal                                                                              | 2,880 SF                    |
| CLASSROOMS P                         | PORTABLE BUILDING                                                                         |                             |
| Classroom<br>( 1 )                   | Wood and Metal Portable                                                                   | 960 SF                      |
| MAIN BUILDING                        |                                                                                           |                             |
|                                      | rpose Room, Classrooms, Library, Boiler Room, Restrooms<br>Wood, Metal, Plaster, Concrete | 33,000 SF                   |
| MAJESTIC PORT                        | ABLE BUILDING (CSS THERAPY)                                                               |                             |
| Classroom ( 1 )                      | Wood and Metal                                                                            | 960 SF                      |
| METAL STORAGI                        | CONTAINER                                                                                 |                             |
| Storage ( 1 )                        | Metal                                                                                     | 240 SF                      |
| WOOD STORAGE                         | SHED                                                                                      |                             |
| Storage ( 1 )                        | Wood                                                                                      | 60 SF                       |
| Total Number Of                      | Buildings: 7 (Approximate) Total Sq Ft. :                                                 | 40,020                      |
|                                      | End Of Report, Total Of 1 Pages                                                           |                             |