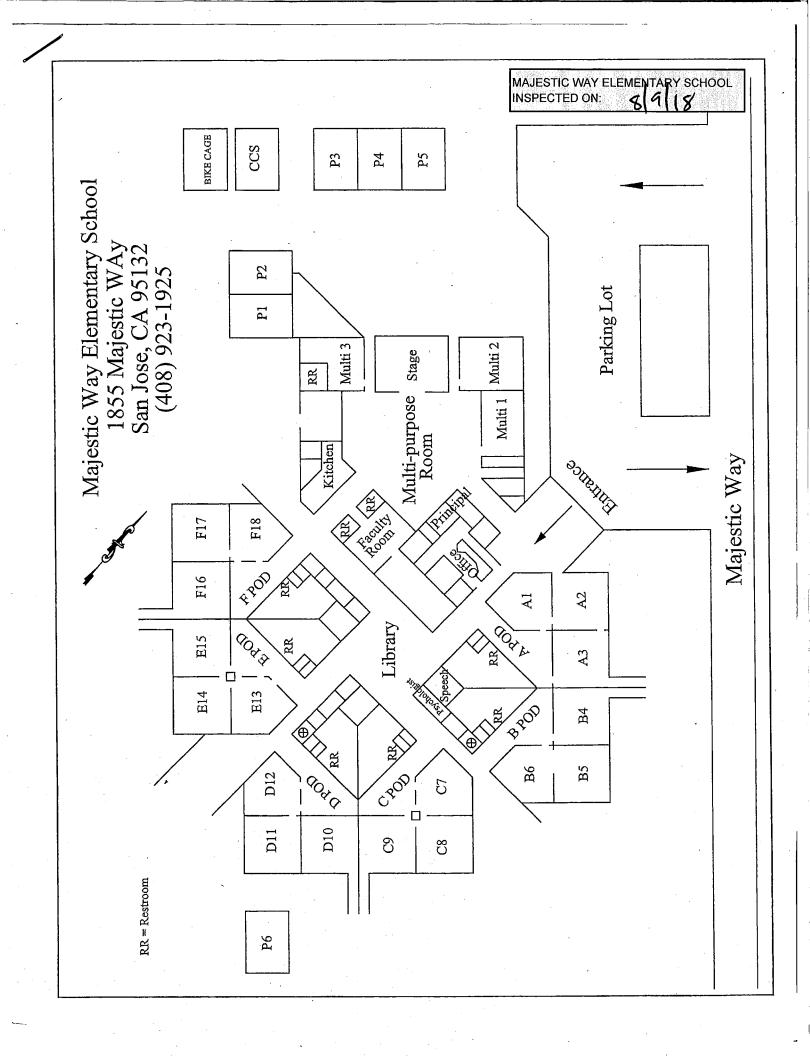

# BERRYESSA UNION ELEMENTARY SCHOOL DISTRICT MAJESTIC WAY ELEMENTARY SCHOOL

**INSPECTED ON: FEBRUARY 16, 2023** 

**INSPECTED BY:** 

**L**eland Kafeyan

Cal/OSHA Certified Site Surveillance Technician Certification Number 06-4110