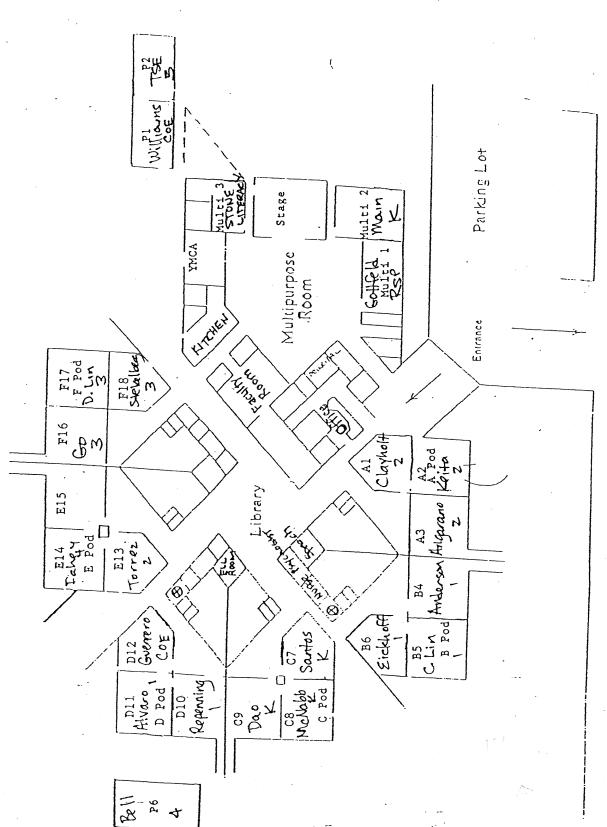

# **MAJESTIC WAY ELEMENTARY SCHOOL**

| BUILDING NAME BUILDING USED (#FLOORS | As<br>Construction                                                                        | BUILDING AREA (APPROXIMATE) |
|--------------------------------------|-------------------------------------------------------------------------------------------|-----------------------------|
| CLASSROOMS P                         | I-P2 PORTABLE BUILDING                                                                    |                             |
| Classrooms<br>( 1 )                  | Wood and Metal Portables                                                                  | 1,920 SF                    |
| CLASSROOMS P                         | 3-P5 PORTABLE BUILDING                                                                    |                             |
| Classrooms ( 1 )                     | Wood & Metal                                                                              | 2,880 SF                    |
| CLASSROOMS P                         | PORTABLE BUILDING                                                                         |                             |
| Classroom<br>( 1 )                   | Wood and Metal Portable                                                                   | 960 SF                      |
| MAIN BUILDING                        |                                                                                           |                             |
|                                      | rpose Room, Classrooms, Library, Boiler Room, Restrooms<br>Wood, Metal, Plaster, Concrete | 33,000 SF                   |
| MAJESTIC PORT                        | ABLE BUILDING (CSS THERAPY)                                                               |                             |
| Classroom ( 1 )                      | Wood and Metal                                                                            | 960 SF                      |
| METAL STORAGI                        | CONTAINER                                                                                 |                             |
| Storage ( 1 )                        | Metal                                                                                     | 240 SF                      |
| WOOD STORAGE                         | SHED                                                                                      |                             |
| Storage ( 1 )                        | Wood                                                                                      | 60 SF                       |
| Total Number Of                      | Buildings: 7 (Approximate) Total Sq Ft. :                                                 | 40,020                      |
|                                      | End Of Report, Total Of 1 Pages                                                           |                             |

### **MAIN BUILDING**

### **MAIN BUILDING**

ADMINISTRATION, BOILER ROOM, UTILITY ROOMS, 3 STORAGE ROOMS, KITCHEN PANTRY, KITCHEN, STAFF ROOMS, MULTI-PURPOSE ROOM, CUSTODIAN ROOM, LOBBY, AND NURSES ROOM

FIRE DOOR CORE INSULATION

### **MAIN BUILDING**

ALL CLASSROOMS, POD A-F, MULT-PURPOSE ROOM, COPY ROOM, WORK ROOM, NURSES AND ELL ROOM.

SINK UNDERCOATING

10/16/2008 Black and Grey Thermal Undercoating on Sink. (18 EA Sinks). This Material is in GOOD condition as of this date. (Original Entry updated on 11/28/11.)

### **MAIN BUILDING**

ALL POD AREAS, HALLWAY TO MULTI-PURPOSE ROOM, MULTI-PURPOSE ROOM, STAGE AREA, AND MOTOR SKILLS ROOM (MULTI-1)

CEILING MASTIC 8,200 SF

09/07/2005 MASTIC/adhesive FOR 1'X1' GLUED-ON CEILING TILE. This Material is in good condition as of this date.

### **MAIN BUILDING**

ALL POD AREAS, HALLWAY TO MULTI-PURPOSE ROOM, MULTI-PURPOSE ROOM, STAGE AREA, AND MOTOR SKILLS ROOM (MULTI-1)

CEILING TILE 8,200 SF

09/07/2005 1'X1' GLUED-ON CEILING TILE. Tiles are White with Nail and Pin Hole pattern and some replacement Tiles

### **MAIN BUILDING**

ALL POD AREAS, MULTI-PURPOSE ROOM, HALLWAY TO KITCHEN AND BOILER ROOM, KITCHEN, STAFF ROOM, PRODUCTION ROOM, STORAGE OF MULTI-1, SUPPLY ROOM AND NURSES ROOM

5,310 SF VINYL FLOOR TILE