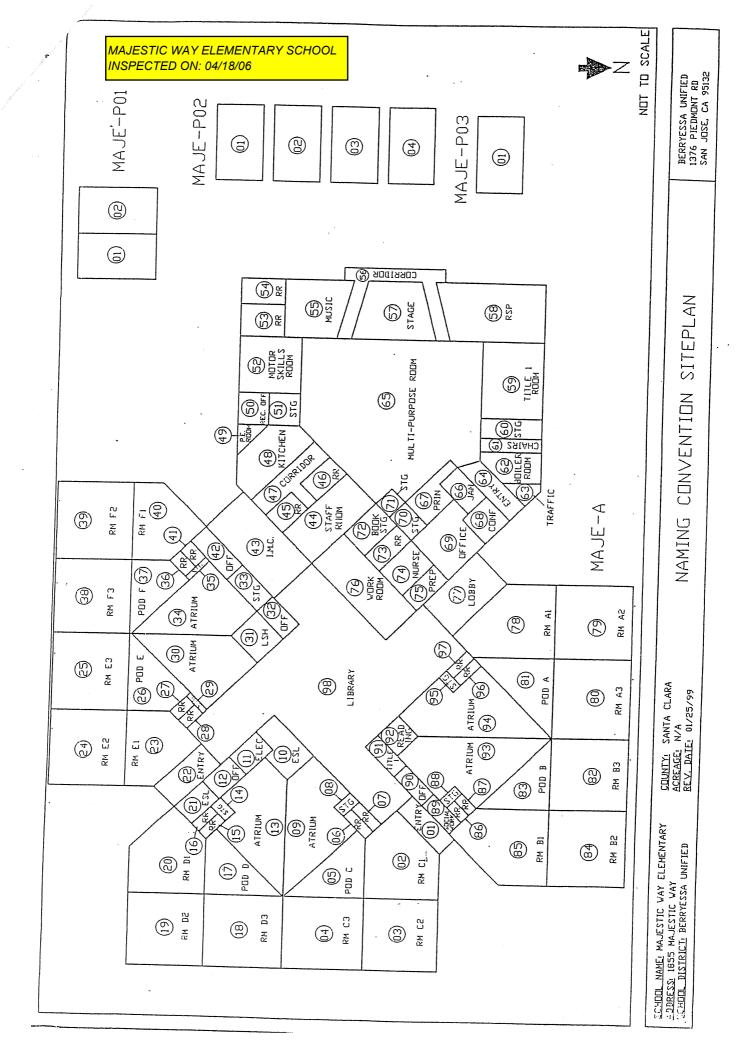

# LIST OF BUILDINGS AT

# **MAJESTIC WAY ELEMENTARY SCHOOL**

| BUILDING NAME BUILDING USED (#FLOORS | As<br>Construction                                                                        | BUILDING AREA (APPROXIMATE) |
|--------------------------------------|-------------------------------------------------------------------------------------------|-----------------------------|
| CLASSROOMS P                         | I-P2 PORTABLE BUILDING                                                                    |                             |
| Classrooms<br>( 1 )                  | Wood and Metal Portables                                                                  | 1,920 SF                    |
| CLASSROOMS P                         | 3-P5 PORTABLE BUILDING                                                                    |                             |
| Classrooms ( 1 )                     | Wood & Metal                                                                              | 2,880 SF                    |
| CLASSROOMS P                         | PORTABLE BUILDING                                                                         |                             |
| Classroom<br>( 1 )                   | Wood and Metal Portable                                                                   | 960 SF                      |
| MAIN BUILDING                        |                                                                                           |                             |
|                                      | rpose Room, Classrooms, Library, Boiler Room, Restrooms<br>Wood, Metal, Plaster, Concrete | 33,000 SF                   |
| MAJESTIC PORT                        | ABLE BUILDING (CSS THERAPY)                                                               |                             |
| Classroom ( 1 )                      | Wood and Metal                                                                            | 960 SF                      |
| METAL STORAGI                        | CONTAINER                                                                                 |                             |
| Storage ( 1 )                        | Metal                                                                                     | 240 SF                      |
| WOOD STORAGE                         | SHED                                                                                      |                             |
| Storage ( 1 )                        | Wood                                                                                      | 60 SF                       |
| Total Number Of                      | Buildings: 7 (Approximate) Total Sq Ft. :                                                 | 40,020                      |
|                                      | End Of Report, Total Of 1 Pages                                                           |                             |