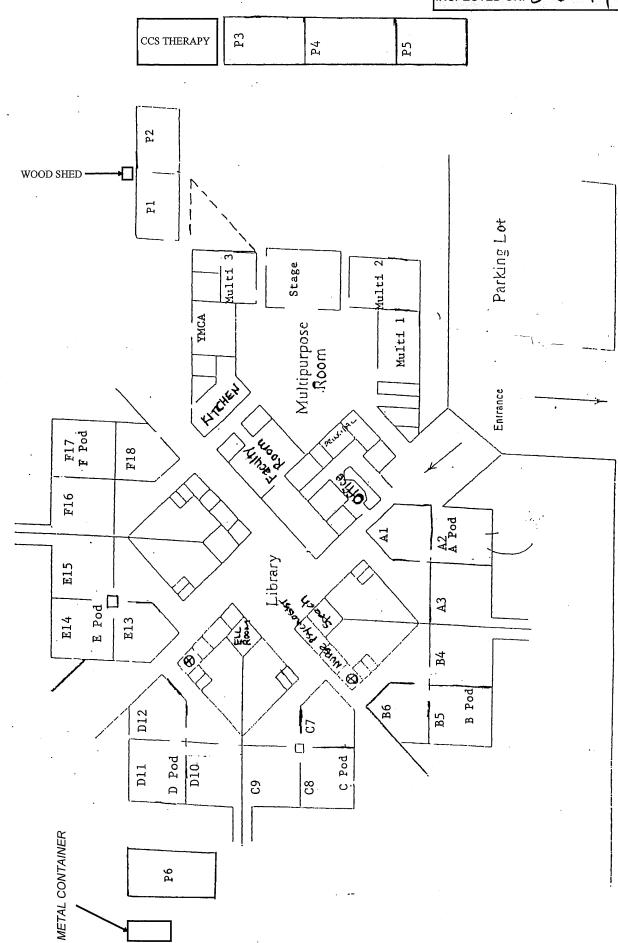

# LIST OF BUILDINGS AT

# **MAJESTIC WAY ELEMENTARY SCHOOL**

| BUILDING NAME BUILDING USED (#FLOORS | As<br>Construction                                                                        | BUILDING AREA (APPROXIMATE) |
|--------------------------------------|-------------------------------------------------------------------------------------------|-----------------------------|
| CLASSROOMS P                         | I-P2 PORTABLE BUILDING                                                                    |                             |
| Classrooms<br>( 1 )                  | Wood and Metal Portables                                                                  | 1,920 SF                    |
| CLASSROOMS P                         | 3-P5 PORTABLE BUILDING                                                                    |                             |
| Classrooms ( 1 )                     | Wood & Metal                                                                              | 2,880 SF                    |
| CLASSROOMS P                         | PORTABLE BUILDING                                                                         |                             |
| Classroom<br>( 1 )                   | Wood and Metal Portable                                                                   | 960 SF                      |
| MAIN BUILDING                        |                                                                                           |                             |
|                                      | rpose Room, Classrooms, Library, Boiler Room, Restrooms<br>Wood, Metal, Plaster, Concrete | 33,000 SF                   |
| MAJESTIC PORT                        | ABLE BUILDING (CSS THERAPY)                                                               |                             |
| Classroom ( 1 )                      | Wood and Metal                                                                            | 960 SF                      |
| METAL STORAGI                        | CONTAINER                                                                                 |                             |
| Storage ( 1 )                        | Metal                                                                                     | 240 SF                      |
| WOOD STORAGE                         | SHED                                                                                      |                             |
| Storage ( 1 )                        | Wood                                                                                      | 60 SF                       |
| Total Number Of                      | Buildings: 7 (Approximate) Total Sq Ft. :                                                 | 40,020                      |
|                                      | End Of Report, Total Of 1 Pages                                                           |                             |