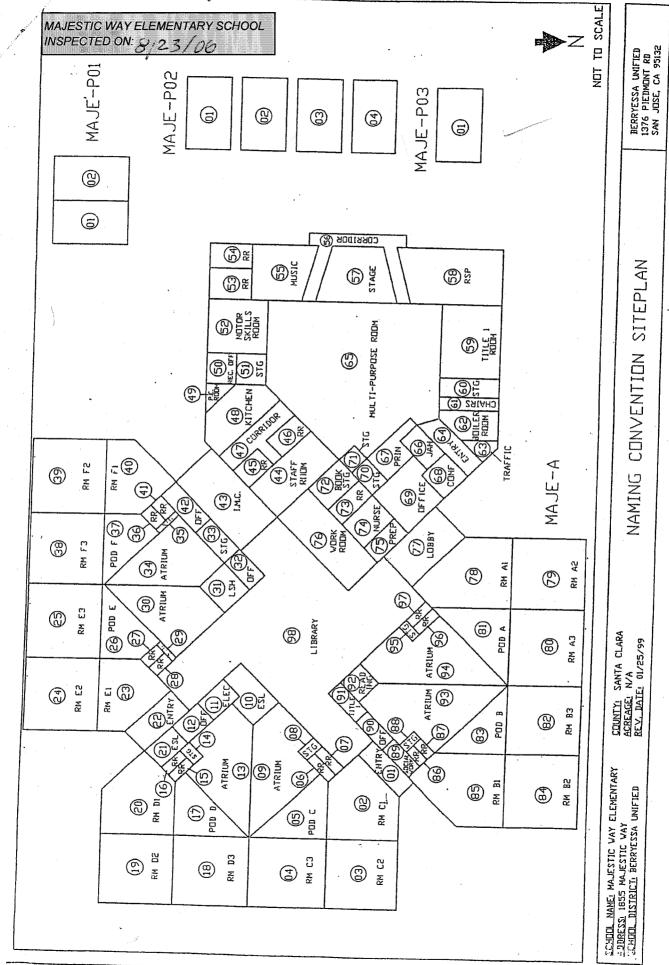

# LIST OF BUILDINGS AT

# **MAJESTIC WAY ELEMENTARY SCHOOL**

| BUILDING NAME BUILDING USED (#FLOORS | As<br>Construction                                                                        | BUILDING AREA (APPROXIMATE) |
|--------------------------------------|-------------------------------------------------------------------------------------------|-----------------------------|
| CLASSROOMS P                         | I-P2 PORTABLE BUILDING                                                                    |                             |
| Classrooms<br>( 1 )                  | Wood and Metal Portables                                                                  | 1,920 SF                    |
| CLASSROOMS P                         | 3-P5 PORTABLE BUILDING                                                                    |                             |
| Classrooms ( 1 )                     | Wood & Metal                                                                              | 2,880 SF                    |
| CLASSROOMS P                         | PORTABLE BUILDING                                                                         |                             |
| Classroom<br>( 1 )                   | Wood and Metal Portable                                                                   | 960 SF                      |
| MAIN BUILDING                        |                                                                                           |                             |
|                                      | rpose Room, Classrooms, Library, Boiler Room, Restrooms<br>Wood, Metal, Plaster, Concrete | 33,000 SF                   |
| MAJESTIC PORT                        | ABLE BUILDING (CSS THERAPY)                                                               |                             |
| Classroom ( 1 )                      | Wood and Metal                                                                            | 960 SF                      |
| METAL STORAGI                        | CONTAINER                                                                                 |                             |
| Storage ( 1 )                        | Metal                                                                                     | 240 SF                      |
| WOOD STORAGE                         | SHED                                                                                      |                             |
| Storage ( 1 )                        | Wood                                                                                      | 60 SF                       |
| Total Number Of                      | Buildings: 7 (Approximate) Total Sq Ft. :                                                 | 40,020                      |
|                                      | End Of Report, Total Of 1 Pages                                                           |                             |