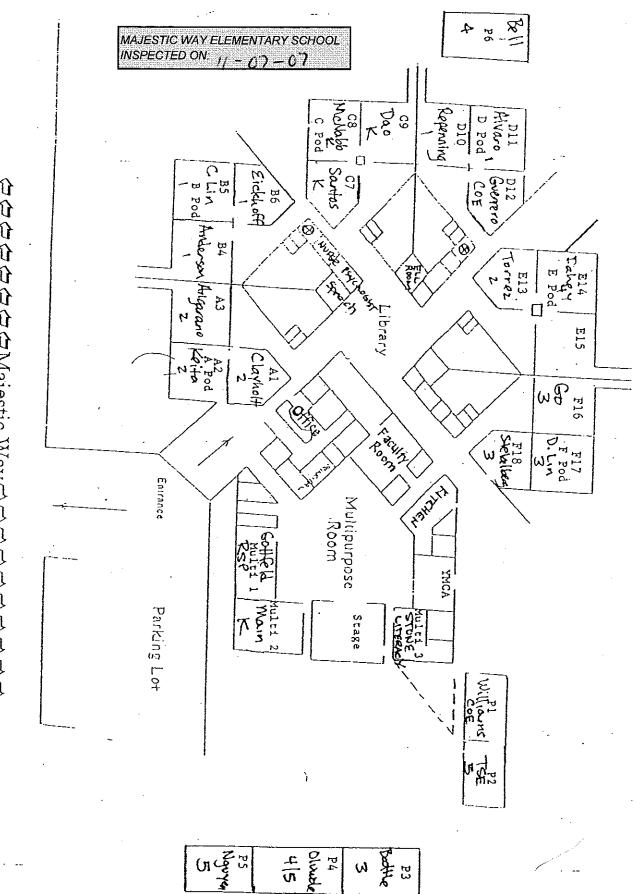

# **MAJESTIC WAY ELEMENTARY SCHOOL**

| BUILDING NAME BUILDING USED (#FLOORS | As<br>Construction                                                                        | BUILDING AREA (APPROXIMATE) |
|--------------------------------------|-------------------------------------------------------------------------------------------|-----------------------------|
| CLASSROOMS P                         | I-P2 PORTABLE BUILDING                                                                    |                             |
| Classrooms<br>( 1 )                  | Wood and Metal Portables                                                                  | 1,920 SF                    |
| CLASSROOMS P                         | 3-P5 PORTABLE BUILDING                                                                    |                             |
| Classrooms ( 1 )                     | Wood & Metal                                                                              | 2,880 SF                    |
| CLASSROOMS P                         | PORTABLE BUILDING                                                                         |                             |
| Classroom<br>( 1 )                   | Wood and Metal Portable                                                                   | 960 SF                      |
| MAIN BUILDING                        |                                                                                           |                             |
|                                      | rpose Room, Classrooms, Library, Boiler Room, Restrooms<br>Wood, Metal, Plaster, Concrete | 33,000 SF                   |
| MAJESTIC PORT                        | ABLE BUILDING (CSS THERAPY)                                                               |                             |
| Classroom ( 1 )                      | Wood and Metal                                                                            | 960 SF                      |
| METAL STORAGI                        | CONTAINER                                                                                 |                             |
| Storage ( 1 )                        | Metal                                                                                     | 240 SF                      |
| WOOD STORAGE                         | SHED                                                                                      |                             |
| Storage ( 1 )                        | Wood                                                                                      | 60 SF                       |
| Total Number Of                      | Buildings: 7 (Approximate) Total Sq Ft. :                                                 | 40,020                      |
|                                      | End Of Report, Total Of 1 Pages                                                           |                             |