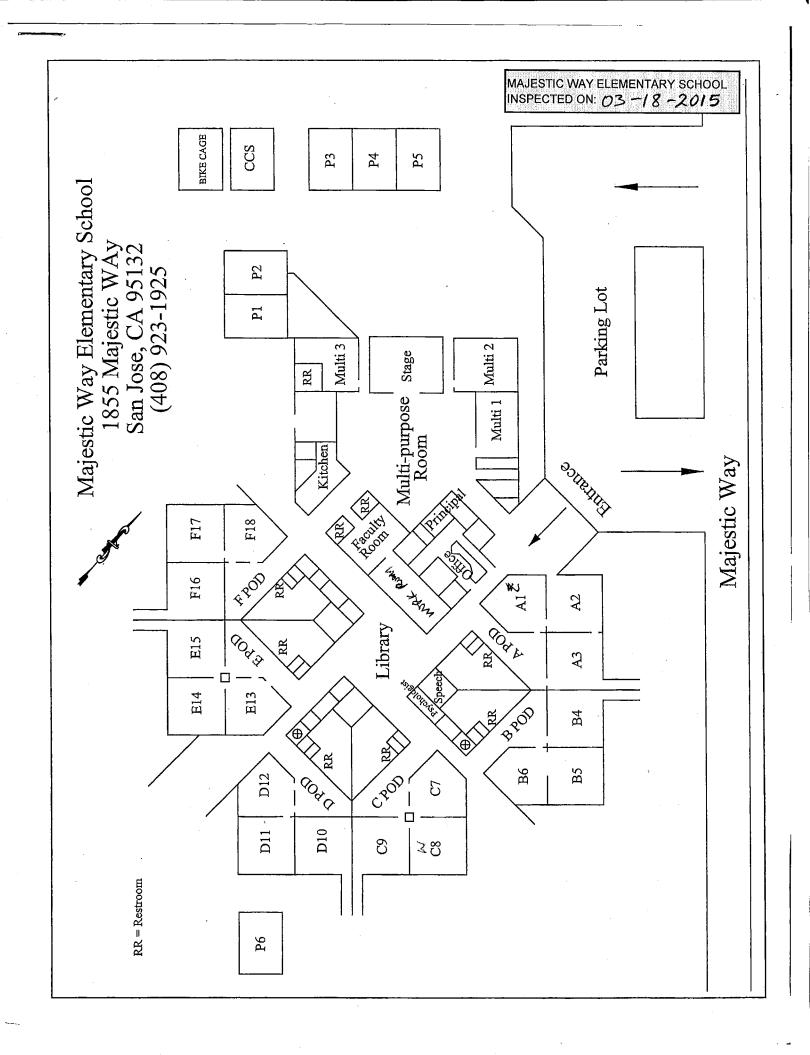

# LIST OF BUILDINGS AT

# **MAJESTIC WAY ELEMENTARY SCHOOL**

| BUILDING NAME BUILDING USED (#FLOORS | As<br>Construction                                                                        | BUILDING AREA (APPROXIMATE) |
|--------------------------------------|-------------------------------------------------------------------------------------------|-----------------------------|
| CLASSROOMS P                         | I-P2 PORTABLE BUILDING                                                                    |                             |
| Classrooms<br>( 1 )                  | Wood and Metal Portables                                                                  | 1,920 SF                    |
| CLASSROOMS P                         | 3-P5 PORTABLE BUILDING                                                                    |                             |
| Classrooms ( 1 )                     | Wood & Metal                                                                              | 2,880 SF                    |
| CLASSROOMS P                         | PORTABLE BUILDING                                                                         |                             |
| Classroom<br>( 1 )                   | Wood and Metal Portable                                                                   | 960 SF                      |
| MAIN BUILDING                        |                                                                                           |                             |
|                                      | rpose Room, Classrooms, Library, Boiler Room, Restrooms<br>Wood, Metal, Plaster, Concrete | 33,000 SF                   |
| MAJESTIC PORT                        | ABLE BUILDING (CSS THERAPY)                                                               |                             |
| Classroom ( 1 )                      | Wood and Metal                                                                            | 960 SF                      |
| METAL STORAGI                        | CONTAINER                                                                                 |                             |
| Storage ( 1 )                        | Metal                                                                                     | 240 SF                      |
| WOOD STORAGE                         | SHED                                                                                      |                             |
| Storage ( 1 )                        | Wood                                                                                      | 60 SF                       |
| Total Number Of                      | Buildings: 7 (Approximate) Total Sq Ft. :                                                 | 40,020                      |
|                                      | End Of Report, Total Of 1 Pages                                                           |                             |