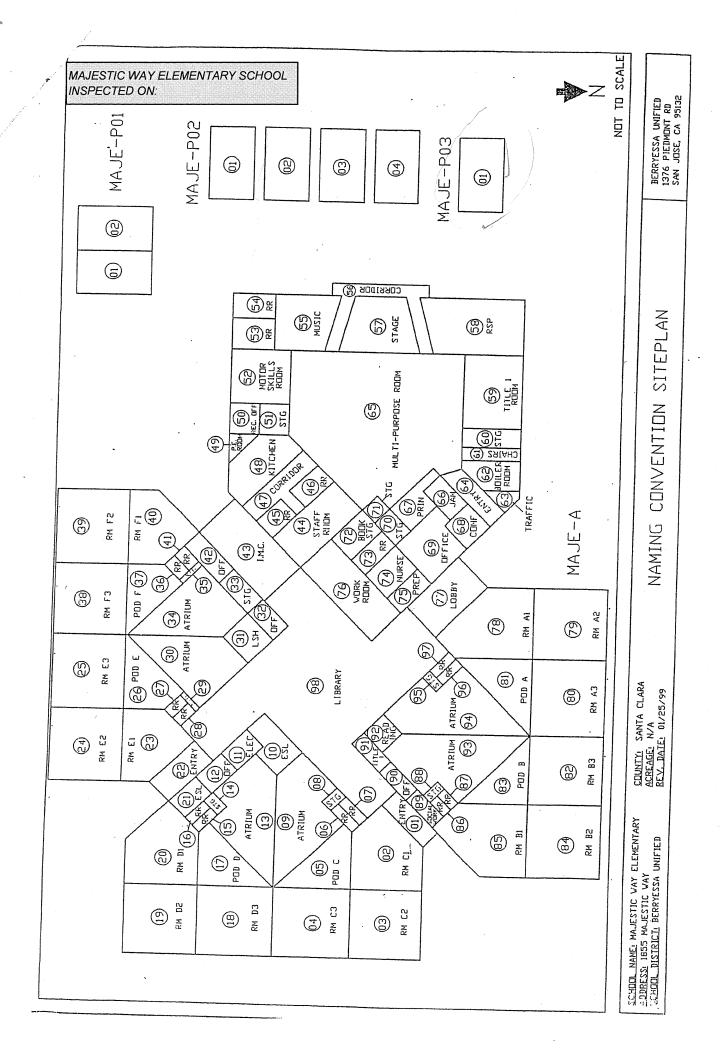

# LIST OF BUILDINGS AT

# **MAJESTIC WAY ELEMENTARY SCHOOL**

| BUILDING NAME BUILDING USED (#FLOORS | As<br>Construction                                                                        | BUILDING AREA (APPROXIMATE) |
|--------------------------------------|-------------------------------------------------------------------------------------------|-----------------------------|
| CLASSROOMS P                         | I-P2 PORTABLE BUILDING                                                                    |                             |
| Classrooms<br>( 1 )                  | Wood and Metal Portables                                                                  | 1,920 SF                    |
| CLASSROOMS P                         | 3-P5 PORTABLE BUILDING                                                                    |                             |
| Classrooms ( 1 )                     | Wood & Metal                                                                              | 2,880 SF                    |
| CLASSROOMS P                         | PORTABLE BUILDING                                                                         |                             |
| Classroom<br>( 1 )                   | Wood and Metal Portable                                                                   | 960 SF                      |
| MAIN BUILDING                        |                                                                                           |                             |
|                                      | rpose Room, Classrooms, Library, Boiler Room, Restrooms<br>Wood, Metal, Plaster, Concrete | 33,000 SF                   |
| MAJESTIC PORT                        | ABLE BUILDING (CSS THERAPY)                                                               |                             |
| Classroom ( 1 )                      | Wood and Metal                                                                            | 960 SF                      |
| METAL STORAGI                        | CONTAINER                                                                                 |                             |
| Storage ( 1 )                        | Metal                                                                                     | 240 SF                      |
| WOOD STORAGE                         | SHED                                                                                      |                             |
| Storage ( 1 )                        | Wood                                                                                      | 60 SF                       |
| Total Number Of                      | Buildings: 7 (Approximate) Total Sq Ft. :                                                 | 40,020                      |
|                                      | End Of Report, Total Of 1 Pages                                                           |                             |