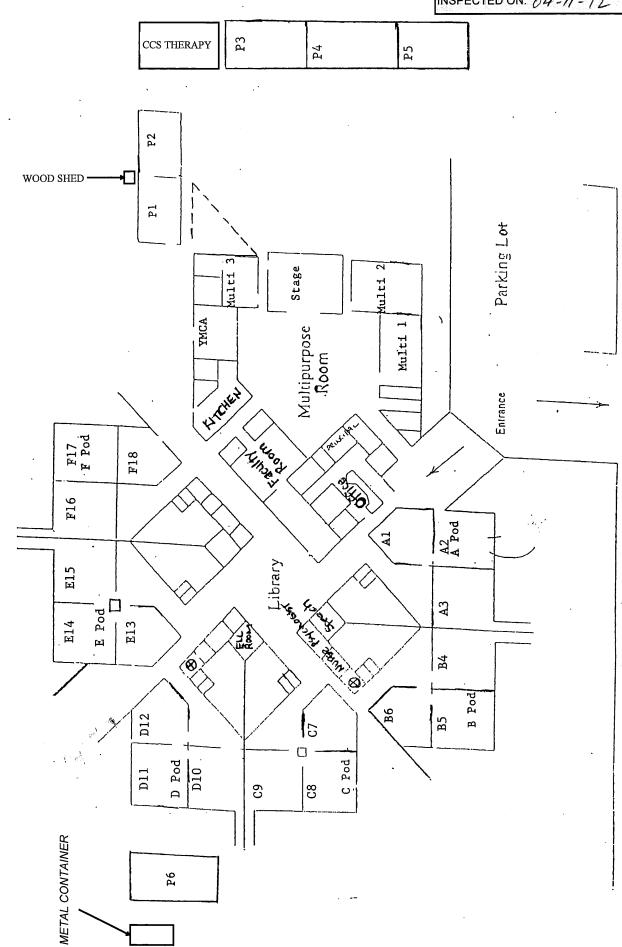

# LIST OF BUILDINGS AT

# **MAJESTIC WAY ELEMENTARY SCHOOL**

| BUILDING NAME BUILDING USED (#FLOORS | As<br>Construction                                                                        | BUILDING AREA (APPROXIMATE) |
|--------------------------------------|-------------------------------------------------------------------------------------------|-----------------------------|
| CLASSROOMS P                         | I-P2 PORTABLE BUILDING                                                                    |                             |
| Classrooms<br>( 1 )                  | Wood and Metal Portables                                                                  | 1,920 SF                    |
| CLASSROOMS P                         | 3-P5 PORTABLE BUILDING                                                                    |                             |
| Classrooms ( 1 )                     | Wood & Metal                                                                              | 2,880 SF                    |
| CLASSROOMS P                         | PORTABLE BUILDING                                                                         |                             |
| Classroom<br>( 1 )                   | Wood and Metal Portable                                                                   | 960 SF                      |
| MAIN BUILDING                        |                                                                                           |                             |
|                                      | rpose Room, Classrooms, Library, Boiler Room, Restrooms<br>Wood, Metal, Plaster, Concrete | 33,000 SF                   |
| MAJESTIC PORT                        | ABLE BUILDING (CSS THERAPY)                                                               |                             |
| Classroom ( 1 )                      | Wood and Metal                                                                            | 960 SF                      |
| METAL STORAGI                        | CONTAINER                                                                                 |                             |
| Storage ( 1 )                        | Metal                                                                                     | 240 SF                      |
| WOOD STORAGE                         | SHED                                                                                      |                             |
| Storage ( 1 )                        | Wood                                                                                      | 60 SF                       |
| Total Number Of                      | Buildings: 7 (Approximate) Total Sq Ft. :                                                 | 40,020                      |
|                                      | End Of Report, Total Of 1 Pages                                                           |                             |