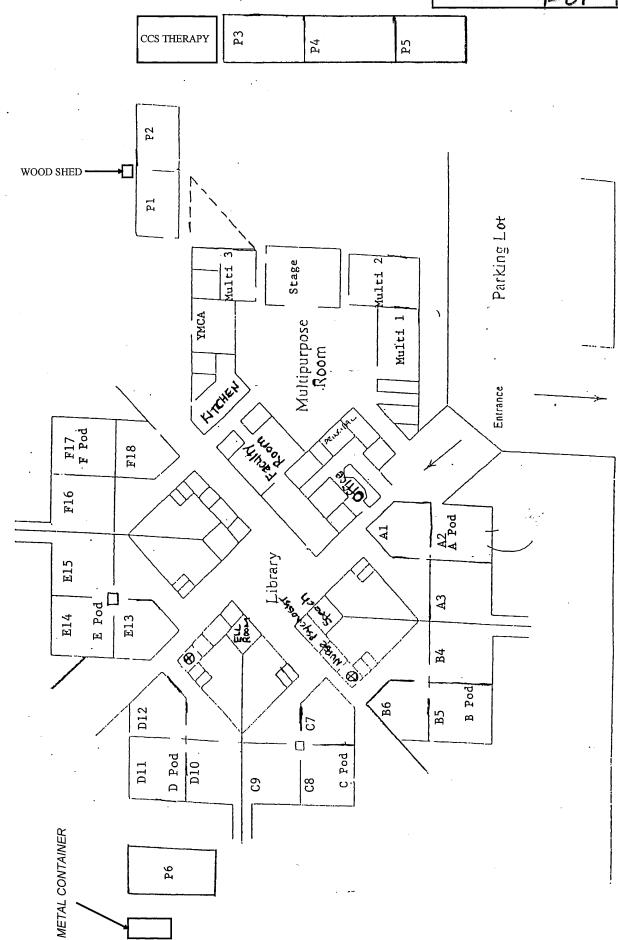

# LIST OF BUILDINGS AT

# **MAJESTIC WAY ELEMENTARY SCHOOL**

| BUILDING NAME BUILDING USED (#FLOORS | As<br>Construction                                                                        | BUILDING AREA (APPROXIMATE) |
|--------------------------------------|-------------------------------------------------------------------------------------------|-----------------------------|
| CLASSROOMS P                         | I-P2 PORTABLE BUILDING                                                                    |                             |
| Classrooms<br>( 1 )                  | Wood and Metal Portables                                                                  | 1,920 SF                    |
| CLASSROOMS P                         | 3-P5 PORTABLE BUILDING                                                                    |                             |
| Classrooms ( 1 )                     | Wood & Metal                                                                              | 2,880 SF                    |
| CLASSROOMS P                         | PORTABLE BUILDING                                                                         |                             |
| Classroom<br>( 1 )                   | Wood and Metal Portable                                                                   | 960 SF                      |
| MAIN BUILDING                        |                                                                                           |                             |
|                                      | rpose Room, Classrooms, Library, Boiler Room, Restrooms<br>Wood, Metal, Plaster, Concrete | 33,000 SF                   |
| MAJESTIC PORT                        | ABLE BUILDING (CSS THERAPY)                                                               |                             |
| Classroom ( 1 )                      | Wood and Metal                                                                            | 960 SF                      |
| METAL STORAGI                        | CONTAINER                                                                                 |                             |
| Storage ( 1 )                        | Metal                                                                                     | 240 SF                      |
| WOOD STORAGE                         | SHED                                                                                      |                             |
| Storage ( 1 )                        | Wood                                                                                      | 60 SF                       |
| Total Number Of                      | Buildings: 7 (Approximate) Total Sq Ft. :                                                 | 40,020                      |
|                                      | End Of Report, Total Of 1 Pages                                                           |                             |